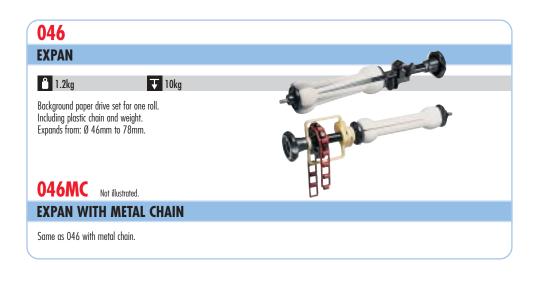

## No matter where or how you need to support your background we have the right solution.

- The Manfrotto background support system is based on the Expan, a fast and efficient background drive set. Insert the EXPAN into the background roll, block and use the chain to roll the paper up and down as you wish.
- A system of hooks is available in pairs and can support 1, 3 or 6 backgrounds when used in conjunction with the Expan.
- B/P Hooks can be attached to Autopole by using the Super Clamp code 035 or screwed directly onto a wall or ceiling.