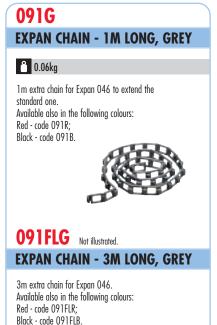

## No matter where or how you need to support your background we have the right solution.

- The Manfrotto background support system is based on the Expan, a fast and efficient background drive set. Insert the EXPAN into the background roll, block and use the chain to roll the paper up and down as you wish.
- A system of hooks is available in pairs and can support 1, 3 or 6 backgrounds when used in conjunction with the Expan.
- B/P Hooks can be attached to Autopole by using the Super Clamp code 035 or screwed directly onto a wall or ceiling.