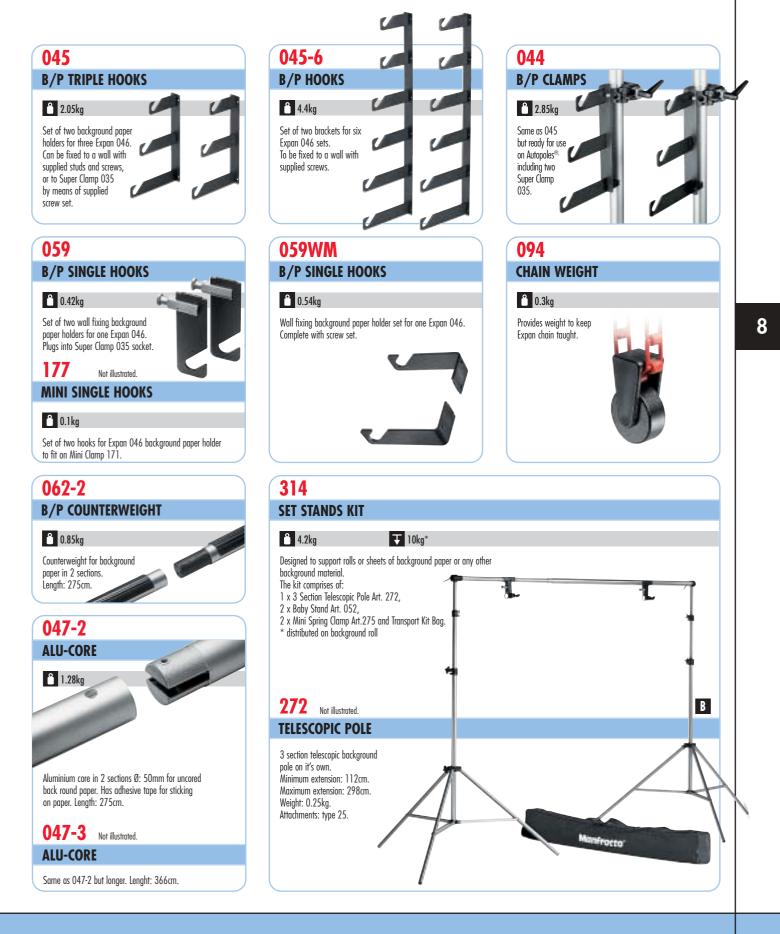

## No matter where or how you need to support your background we have the right solution.

- The Manfrotto background support system is based on the Expan, a fast and efficient background drive set. Insert the EXPAN into the background roll, block and use the chain to roll the paper up and down as you wish.
- A system of hooks is available in pairs and can support 1, 3 or 6 backgrounds when used in conjunction with the Expan.
- B/P Hooks can be attached to Autopole by using the Super Clamp code 035 or screwed directly onto a wall or ceiling.