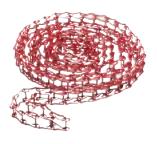

## 091MCR EXPAN RED METALLIC CHAIN

## ° 0.6kg

Can replace plastic chain on Expan 046. Total length: 3.5m. Available also in the following colours: Grey - code 091MCG; Black - code 091MCB.